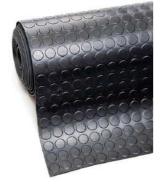

### Luggage Storage Rubber Flooring Solutions:

Coin rubber flooring

This product can be cut to size!

Diamond-checker rubber flooring

5-bar rubber flooring

Fine-ribbed rubber flooring

Wide-ribbed rubber flooring

**Product dimensions:**\*

 $10m \times 1.5m \times 3mm$  $10m \times 1.5m \times 5mm$ 

\*The fine-ribbed rubber flooring is now only available in  $10m \times 1.22m \times 3mm$  &  $10\times 1.22m \times 5mm$  rolls. The 1.5m wide rolls are no longer available.