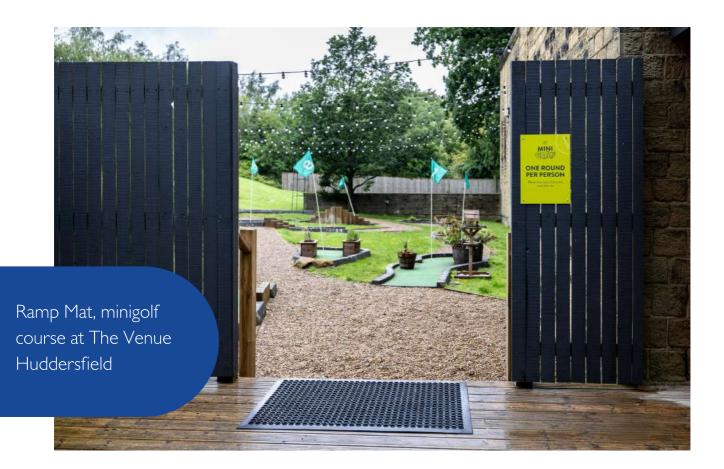

# **Golf Course**

### Quality products for premium facilities

Improve the golfing experience for players and simplify course maintenance with our rubber matting solutions. Our Ramp Roll and O-Ring Grass Roll provide an excellent solution for grass retention and soil erosion control. The anti-slip cellular structure of the O-Ring Grass Roll and Ramp Roll ensures safety and traction on slippery grass and steep paths while also promoting grass penetration and creating a seamless bond with the ground. These mats are easy to install and maintain, and they can withstand all weather conditions. To maintain your golf course, you can simply trim the grass above the mat with a conventional mower. Our innovative natural rubber matting offers the perfect blend of functionality, safety, and aesthetic appeal, taking your outdoor facilities to new heights.

### **Golf Course** Flooring Solutions for Outdoor Use: