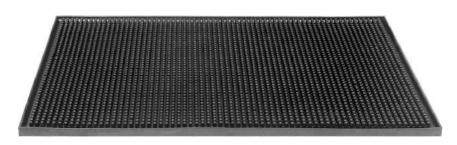

## **Bar & Kitchen** Prevent spills, slips & combat fatigue

A clean and well-organized bar is crucial for making a good first impression on your customers. Just like a tidy reception area, the appearance of your bar can make or break your business. By using rubber bar mats and shelf liners from Reliant Rubber, you can ensure that your bar area is not only aesthetically pleasing but also safe for your staff.

Our Bar Mats are the perfect accessories for protecting your bar and work surfaces from drink spillages and stains. The spiked rubber design of these mats collects spills and overflows, keeping the bottom of the glass dry and your bar area looking tidy. These mats are easy to clean and are a must-have for any bar or restaurant.

In addition, we highly recommend our anti-fatigue bubble mat for use in kitchen areas and behind bars. This specially designed mat helps to reduce lower leg fatigue and eliminate the associated risks of injury and pain. By introducing these mats, you can significantly improve the working conditions for your chefs and bartenders, which in turn will lead to a happier and more productive workforce.

## **Bar & Kitchen** Non-slip & Anti-fatigue Mats:

#### Sustainable choice!

All products on this page are crafted from a perfectly balanced mix of natural and recycled rubber.

Bar shelf liner:  $45 \text{cm} \times 30 \text{cm} \times 11 \text{mm}$ 

Bar mat: 60cm × 8cm × 10mm

Also available in a roll: 9m x 0.9m x 15mm!

Anti-fatigue Bubble Mat: 120cm × 90cm × 15mm 90cm × 60cm × 15mm

Interlocking Restaurant Mat: 91cm × 91cm × 12mm