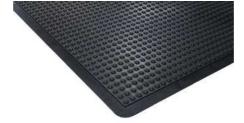

### **Reception Area** Rubber Flooring Solutions:

Squarow Roll

#### Key benefits:

- premium quality,
- elegant design,
- superior strength,
- anti-fatigue properties,
- promotes drainage,
- helps to protect floors and minimise floor maintenance.

#### **Product dimensions:**

9m x 1.5m x 10mm 10.5m x 1m x 10mm

#### Sustainable choice!

Crafted from a perfectly balanced mix of natural and recycled rubber.