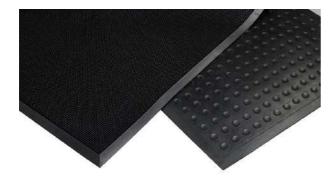

### **Reception Area** Rubber Flooring Solutions:

Squarow Roll

#### Key benefits:

- premium quality,
- elegant design,
- superior strength,
- anti-fatigue properties,
- promotes drainage,
- helps to protect floors and minimise floor maintenance.

#### **Product dimensions:**

9m x 1.5m x 10mm 10.5m x 1m x 10mm

#### Sustainable choice!

Crafted from a perfectly balanced mix of natural and recycled rubber.