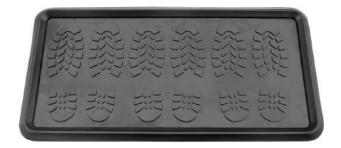

### & boot trays:

PVC Natural Printed Coir Mats | 3 patterns available | 75cm × 45cm × 15mm

Coco Brush Mat 90cm × 60cm or 60cm × 40cm

Star Pin Entrance Mat 90cm × 60cm × 9mm

Boot Trays | 2 patterns available 80cm × 40cm

Basket Pin Mat 120cm × 80cm × 12mm