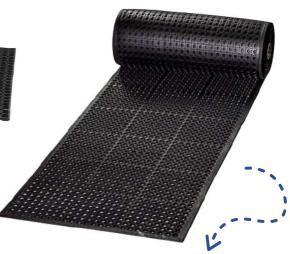

### **Reception Area** Rubber Flooring Solutions:

Pin Roll

#### Key benefits:

- designed to remove mud and dirt from shoes and boots,
- traps debris within the mat and away from the floors,
- provides an acupressure effect on bare feet,
- comfortable to walk on with no footwear.

#### **Product dimensions:**

 $10m \times 1m \times 12mm$  $8m \times 1m \times 16mm$ 

#### Sustainable choice!

Crafted from a perfectly balanced mix of natural and recycled rubber.