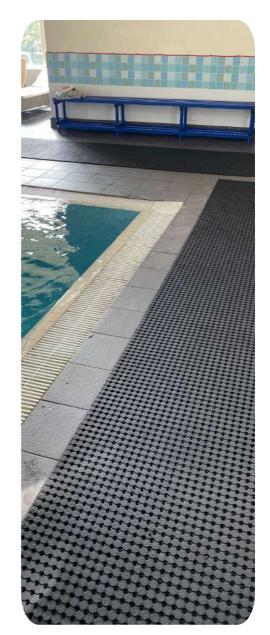

## **Swimming Pool** Barefoot comfort & superior drainage

Swimming pools can be slippery, which is why it's essential to take measures to reduce the risk of accidents. Our non-slip comfort rolls, comfort mats, and waves mats are specially designed to provide maximum traction, even in wet environments. These products are ideal for swimming pools and spa areas, as they offer superior drainage and barefoot comfort. The deep patterned surface of the comfort rolls and comfort mats provides excellent traction, and their unique design allows water to flow between the raised pattern, preventing water accumulation. Made from high-quality rubber, the waves mat is incredibly durable and can withstand heavy foot traffic, making it perfect for use in changing rooms. By incorporating these products, you can significantly reduce slip hazards and ensure a safe and secure walking surface around your swimming pool.

## **Swimming Pool** Swimming Pool Matting & Flooring:

Comfort Mat 150cm x 100cm x 10mm Waves Mat 150cm x 90cm x 12mm (particularly recommended for use in changing rooms)