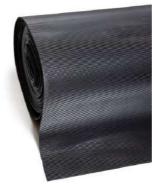

### **Reception Area** Rubber Flooring Solutions:

Squarow Roll

#### Key benefits:

- premium quality,
- elegant design,
- superior strength,
- anti-fatigue properties,
- promotes drainage,
- helps to protect floors and minimise floor maintenance.

#### **Product dimensions:**

9m x 1.5m x 10mm 10.5m x 1m x 10mm

#### Sustainable choice!

Crafted from a perfectly balanced mix of natural and recycled rubber.