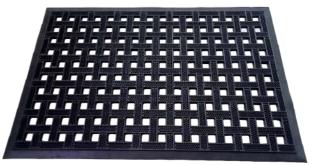

#### O-Ring Grass Roll | multiple sizes available

- designed for ground & grass protection
- can be used under the marquees
- ideal for temporary car parks

Octagon Roll | 7.5m × 1m × 22mm heavy duty & slip-resistant recommended for wet & snowy areas

#### **Oct-o-Roll** | 9.24m × 1m × 13mm

- combines functionality & style
- promotes drainage & dirt removal
- perfect for high-foot traffic areas & wet surfaces

**Ramp Roll |** 10m × 0.9m × 12mm ideal for slopes and ramps wheelchair friendly