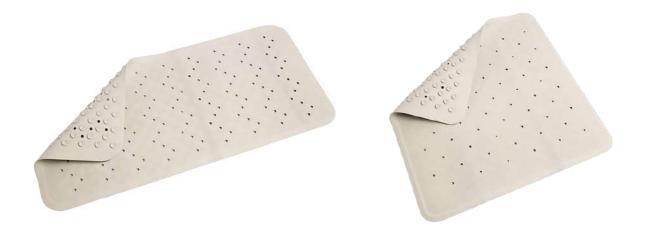

#### Non-slip bathmat & shower mat:

Non-slip bathmats and shower mats from Reliant Rubber are designed to provide extra safety in hotel bathrooms. They are made from heavy-duty rubber and equipped with rubber suckers at the base to prevent them from slipping. The mats also have drain holes to prevent the build-up of bacteria, which makes them easy to clean and maintain.

Non-slip bathmat | 74cm × 34cm

**Non-slip shower mat |** 54cm × 54cm