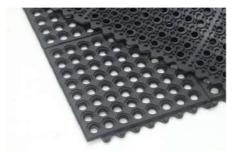

### **Reception Area** Rubber Flooring Solutions:

Pin Roll

#### Key benefits:

- designed to remove mud and dirt from shoes and boots,
- traps debris within the mat and away from the floors,
- provides an acupressure effect on bare feet,
- comfortable to walk on with no footwear.

#### **Product dimensions:**

 $10m \times 1m \times 12mm$  $8m \times 1m \times 16mm$ 

#### Sustainable choice!

Crafted from a perfectly balanced mix of natural and recycled rubber.