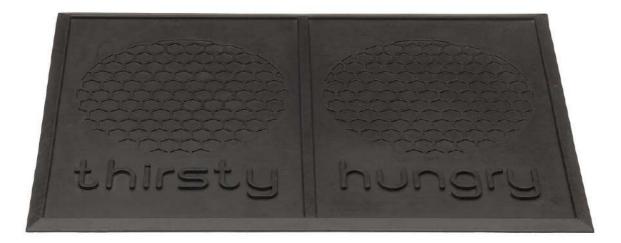

## **Pet-friendly Room** Antimicrobial feeding stations:

The Pet Mat is an ideal addition to any pet-friendly room. This anti-microbial feeding station is designed specifically to prevent the growth of harmful bacteria, ensuring that your guests' pets stay healthy and safe. The mat is waterproof, stain-resistant and very easy to clean and maintain. It also acts as an insulator from the floor, providing your pets with comfort while keeping your floors protected from any mishaps.

#### Sustainable choice!

Crafted from a perfectly balanced mix of natural and recycled rubber.

#### **Product dimensions:** 60cm × 40cm × 9mm

46cm x 33cm x 9mm