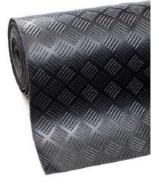

### Luggage Storage Rubber Flooring Solutions:

Coin rubber flooring

This product can be cut to size!

Diamond-checker rubber flooring

5-bar rubber flooring

Fine-ribbed rubber flooring

Wide-ribbed rubber flooring

**Product dimensions:**\*

 $10m \times 1.5m \times 3mm$  $10m \times 1.5m \times 5mm$ 

\*The fine-ribbed rubber flooring is now only available in  $10m \times 1.22m \times 3mm$  &  $10\times 1.22m \times 5mm$  rolls. The 1.5m wide rolls are no longer available.