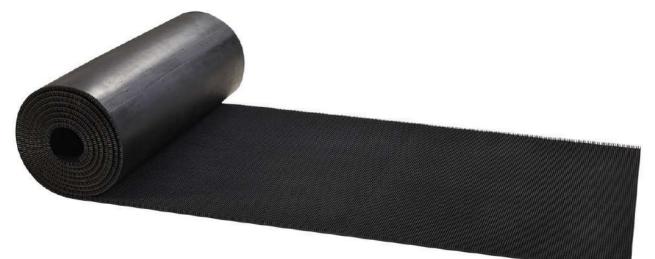

# **Golf Course**

### Quality products for premium facilities

Improve the golfing experience for players and simplify course maintenance with our rubber matting solutions. Our Ramp Roll and O-Ring Grass Roll provide an excellent solution for grass retention and soil erosion control. The anti-slip cellular structure of the O-Ring Grass Roll and Ramp Roll ensures safety and traction on slippery grass and steep paths while also promoting grass penetration and creating a seamless bond with the ground. These mats are easy to install and maintain, and they can withstand all weather conditions. To maintain your golf course, you can simply trim the grass above the mat with a conventional mower. Our innovative natural rubber matting offers the perfect blend of functionality, safety, and aesthetic appeal, taking your outdoor facilities to new heights.

### **Golf Course** Flooring Solutions for Outdoor Use:

#### **Oct-o-Roll** | 9.24m × 1m × 13mm

- combines functionality & style
- promotes drainage & dirt removal
- perfect for high-foot traffic areas & wet surfaces

**Ramp Roll |** 10m × 0.9m × 12mm ideal for slopes and ramps wheelchair friendly