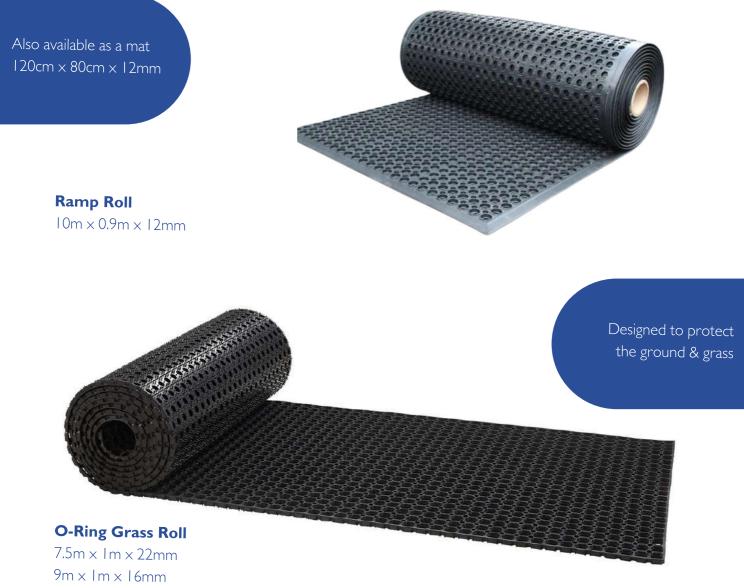

### Quality products for premium facilities

Improve the golfing experience for players and simplify course maintenance with our rubber matting solutions. Our Ramp Roll and O-Ring Grass Roll provide an excellent solution for grass retention and soil erosion control. The anti-slip cellular structure of the O-Ring Grass Roll and Ramp Roll ensures safety and traction on slippery grass and steep paths while also promoting grass penetration and creating a seamless bond with the ground. These mats are easy to install and maintain, and they can withstand all weather conditions. To maintain your golf course, you can simply trim the grass above the mat with a conventional mower. Our innovative natural rubber matting offers the perfect blend of functionality, safety, and aesthetic appeal, taking your outdoor facilities to new heights.

#### O-Ring Grass Roll | multiple sizes available

- designed for ground & grass protection
- can be used under the marquees
- ideal for temporary car parks

Octagon Roll | 7.5m × 1m × 22mm heavy duty & slip-resistant recommended for wet & snowy areas

#### **Oct-o-Roll** | 9.24m × 1m × 13mm

- combines functionality & style
- promotes drainage & dirt removal
- perfect for high-foot traffic areas & wet surfaces

**Ramp Roll |** 10m × 0.9m × 12mm ideal for slopes and ramps wheelchair friendly