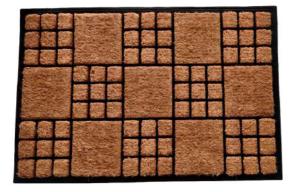

## **Door Mats**

### & boot trays:

PVC Natural Printed Coir Mats | 3 patterns available | 75cm × 45cm × 15mm

Coco Brush Mat 90cm × 60cm or 60cm × 40cm

Star Pin Entrance Mat 90cm × 60cm × 9mm

Boot Trays | 2 patterns available 80cm × 40cm