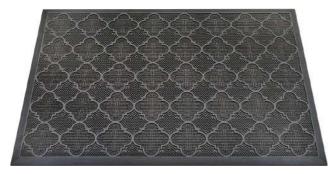

### Sustainable choice!

Crafted from a perfectly balanced mix of natural and recycled rubber.

#### **Product dimensions:** 60cm × 40cm × 9mm

46cm x 33cm x 9mm

## **Bathroom Essentials**

#### Non-slip bathmat & shower mat:

Non-slip bathmats and shower mats from Reliant Rubber are designed to provide extra safety in hotel bathrooms. They are made from heavy-duty rubber and equipped with rubber suckers at the base to prevent them from slipping. The mats also have drain holes to prevent the build-up of bacteria, which makes them easy to clean and maintain.



Non-slip bathmat | 74cm × 34cm

**Non-slip shower mat |** 54cm × 54cm



## **Door Mats**

### & boot trays:



PVC Natural Printed Coir Mats | 3 patterns available | 75cm × 45cm × 15mm



Coco Brush Mat 90cm × 60cm or 60cm × 40cm



Star Pin Entrance Mat 90cm × 60cm × 9mm



Boot Trays | 2 patterns available 80cm × 40cm



Basket Pin Mat 120cm × 80cm × 12mm

## **Contact us**

### and place your order today!

For placing an order or for more information about our products, please contact us using any of the following methods:

email address:

#### sales@reliantrubber.co.uk

phone number:

#### 01924 420 098

website:

#### www.reliantrubber.co.uk

We look forward to hearing from you soon!



Northern Enterprise Awards 2023

#### Reliant Rubber Engineers Ltd

Best Specialist Rubber Engineering Firm 2023

Reliant Rubber Product Catalogue ~ Hospitality Edition ~ 2024