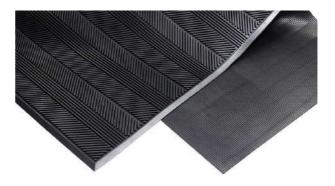

### **Reception Area** Rubber Flooring Solutions:

Pin Roll

#### Key benefits:

- designed to remove mud and dirt from shoes and boots,
- traps debris within the mat and away from the floors,
- provides an acupressure effect on bare feet,
- comfortable to walk on with no footwear.

#### **Product dimensions:**

 $10m \times 1m \times 12mm$  $8m \times 1m \times 16mm$ 

#### Sustainable choice!

Crafted from a perfectly balanced mix of natural and recycled rubber.