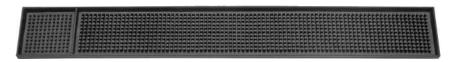

## **Bar & Kitchen** Prevent spills, slips & combat fatigue

A clean and well-organized bar is crucial for making a good first impression on your customers. Just like a tidy reception area, the appearance of your bar can make or break your business. By using rubber bar mats and shelf liners from Reliant Rubber, you can ensure that your bar area is not only aesthetically pleasing but also safe for your staff.

Our Bar Mats are the perfect accessories for protecting your bar and work surfaces from drink spillages and stains. The spiked rubber design of these mats collects spills and overflows, keeping the bottom of the glass dry and your bar area looking tidy. These mats are easy to clean and are a must-have for any bar or restaurant.

#### Sustainable choice!

All products on this page are crafted from a perfectly balanced mix of natural and recycled rubber.

Bar shelf liner:  $45 \text{cm} \times 30 \text{cm} \times 11 \text{mm}$ 

Bar mat: 60cm × 8cm × 10mm

Also available in a roll: 9m x 0.9m x 15mm!

Anti-fatigue Bubble Mat: 120cm × 90cm × 15mm 90cm × 60cm × 15mm

Interlocking Restaurant Mat: 91cm × 91cm × 12mm