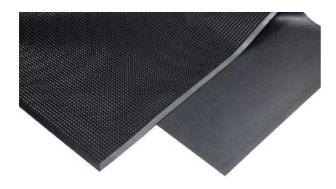

## **Reception Area** Rubber Flooring Solutions:

#### Key benefits:

- first line defence against dirt,
- flexible and durable design,
- features finely designed stripes and pins that effectively remove dirt from the bottom of shoes,
- high quality rubber,
- ideal for high-foot-traffic areas.

#### **Product dimensions:**

 $7.9m \times 1.9m \times 12mm$ 

#### Sustainable choice!

Crafted from a perfectly balanced mix of natural and recycled rubber.