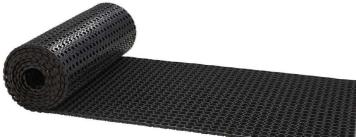

### **Reception Area** Rubber Flooring Solutions:

Squarow Roll

#### Key benefits:

- premium quality,
- elegant design,
- superior strength,
- anti-fatigue properties,
- promotes drainage,
- helps to protect floors and minimise floor maintenance.

#### **Product dimensions:**

9m x 1.5m x 10mm 10.5m x 1m x 10mm

#### Sustainable choice!

Crafted from a perfectly balanced mix of natural and recycled rubber.