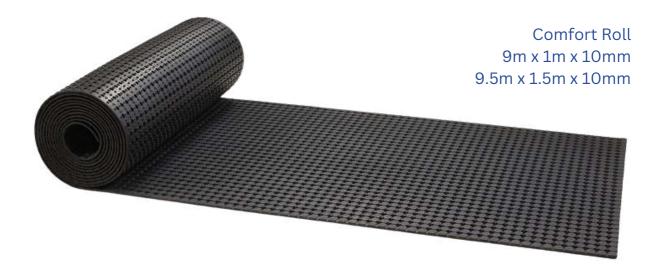

## **Swimming Pool** Barefoot comfort & superior drainage

Swimming pools can be slippery, which is why it's essential to take measures to reduce the risk of accidents. Our non-slip comfort rolls, comfort mats, and waves mats are specially designed to provide maximum traction, even in wet environments. These products are ideal for swimming pools and spa areas, as they offer superior drainage and barefoot comfort. The deep patterned surface of the comfort rolls and comfort mats provides excellent traction, and their unique design allows water to flow between the raised pattern, preventing water accumulation. Made from high-quality rubber, the waves mat is incredibly durable and can withstand heavy foot traffic, making it perfect for use in changing rooms. By incorporating these products, you can significantly reduce slip hazards and ensure a safe and secure walking surface around your swimming pool.

## **Swimming Pool** Swimming Pool Matting & Flooring:

Comfort Mat 150cm x 100cm x 10mm Waves Mat 150cm x 90cm x 12mm (particularly recommended for use in changing rooms)