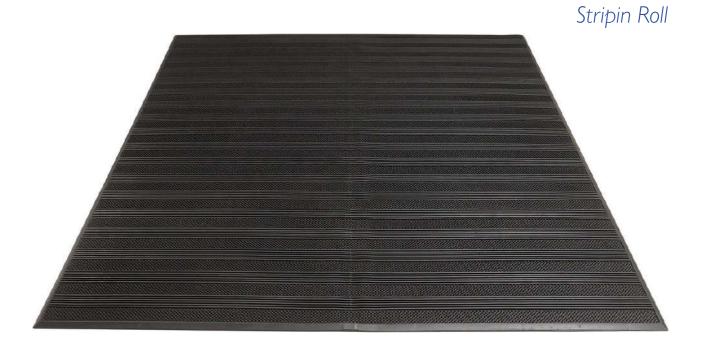

## **Reception Area** Rubber Flooring Solutions:

#### Key benefits:

- first line defence against dirt,
- flexible and durable design,
- features finely designed stripes and pins that effectively remove dirt from the bottom of shoes,
- high quality rubber,
- ideal for high-foot-traffic areas.

#### **Product dimensions:**

 $7.9m \times 1.9m \times 12mm$ 

#### Sustainable choice!

Crafted from a perfectly balanced mix of natural and recycled rubber.