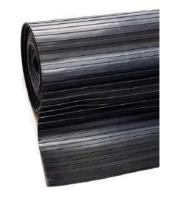

### **Reception Area** Rubber Flooring Solutions:

Pin Roll

#### Key benefits:

- designed to remove mud and dirt from shoes and boots,
- traps debris within the mat and away from the floors,
- provides an acupressure effect on bare feet,
- comfortable to walk on with no footwear.

#### **Product dimensions:**

 $10m \times 1m \times 12mm$  $8m \times 1m \times 16mm$ 

#### Sustainable choice!

Crafted from a perfectly balanced mix of natural and recycled rubber.