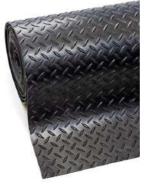

### Luggage Storage Rubber Flooring Solutions:

Coin rubber flooring

This product can be cut to size!

Diamond-checker rubber flooring

5-bar rubber flooring

Fine-ribbed rubber flooring

Wide-ribbed rubber flooring

**Product dimensions:**\*

 $10m \times 1.5m \times 3mm$  $10m \times 1.5m \times 5mm$ 

\*The fine-ribbed rubber flooring is now only available in  $10m \times 1.22m \times 3mm$  &  $10\times 1.22m \times 5mm$  rolls. The 1.5m wide rolls are no longer available.