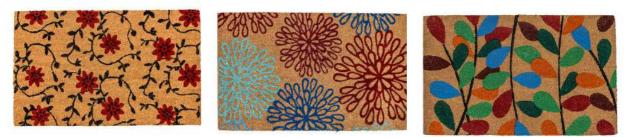

## **Door Mats**

### & boot trays:

PVC Natural Printed Coir Mats | 3 patterns available | 75cm × 45cm × 15mm

Coco Brush Mat 90cm × 60cm or 60cm × 40cm

Star Pin Entrance Mat 90cm × 60cm × 9mm

Boot Trays | 2 patterns available 80cm × 40cm