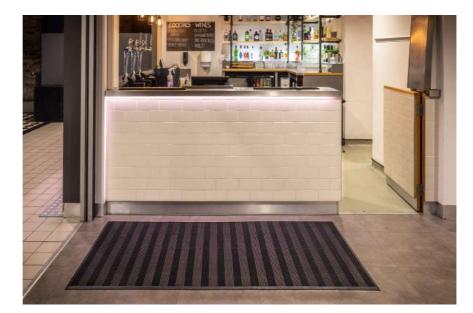

## **Door Mats**

### & boot trays:

PVC Natural Printed Coir Mats | 3 patterns available | 75cm × 45cm × 15mm

Coco Brush Mat 90cm × 60cm or 60cm × 40cm

Star Pin Entrance Mat 90cm × 60cm × 9mm

Boot Trays | 2 patterns available 80cm × 40cm