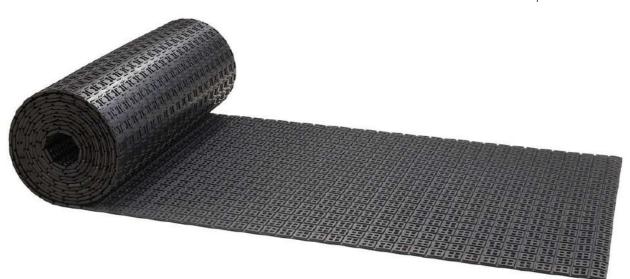

# **Golf Course**

### Quality products for premium facilities

Improve the golfing experience for players and simplify course maintenance with our rubber matting solutions. Our Ramp Roll and O-Ring Grass Roll provide an excellent solution for grass retention and soil erosion control. The anti-slip cellular structure of the O-Ring Grass Roll and Ramp Roll ensures safety and traction on slippery grass and steep paths while also promoting grass penetration and creating a seamless bond with the ground. These mats are easy to install and maintain, and they can withstand all weather conditions. To maintain your golf course, you can simply trim the grass above the mat with a conventional mower. Our innovative natural rubber matting offers the perfect blend of functionality, safety, and aesthetic appeal, taking your outdoor facilities to new heights.

### **Golf Course** Flooring Solutions for Outdoor Use:

#### O-Ring Grass Roll | multiple sizes available

- designed for ground & grass protection
- can be used under the marquees
- ideal for temporary car parks

Octagon Roll | 7.5m × 1m × 22mm heavy duty & slip-resistant recommended for wet & snowy areas